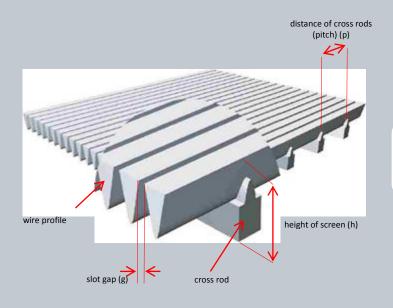

#### Total height after welding

#### Cross Rod Q35 Q55 Profile 8.0 The Q35 cross rod is The Q55 cross rod is used with 22Sb used for both 28Sb profile and 34Sb profiles 22 Sb 7.70 10.70 28 Sb 8.50 11.5 34Sb 9.00 12.0

Standard pitch of cross rods is 50mm unless otherwise stated

#### **Cross Rods**

Q55

**Welded Profile Wire** 