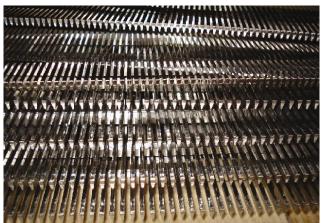

### **Sb Welded Wedge Profile**

The Sb range is our most frequently used profile type offering minimum resistance to passing liquids and fine particles to alleviate potential blinding. Boasting the largest range of Sb profiles within the UK, our extensive table of wire profiles is available in a range of approximately ten Stainless Steel grades with the most commonly used being 304 and 316.