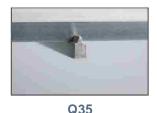

#### Cross Rod Q35 Q55 Profile 8.0 The Q35 cross rod is The Q55 cross rod is used with 22Sb used for both 28Sb profile and 34Sb profiles 22 Sb 7.70 10.70 28 Sb 8.50 11.5 34Sb 9.00 12.0

Standard pitch of cross rods is 50mm unless otherwise stated

#### **Cross Rods**

Q55

**Welded Profile Wire** 