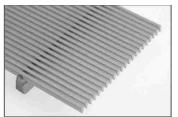

### **Sb Welded Wedge Profile**

The Sb range is our most frequently used profile type offering minimum resistance to passing liquids and fine particles to alleviate potential blinding. Boasting the largest range of Sb profiles within the UK, our extensive table of wire profiles is available in a range of approximately ten Stainless Steel grades with the most commonly used being 304 and 316.

# Gap Technology Welded Profile Wire Screen

For our complete range of profiles and support rods relevant to all process applications, of which there are more than 60 to select from, please contact our Technical Sales Department and request our brochure