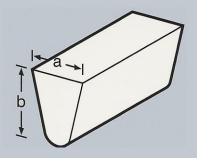

### **Sb Welded Wedge Profile**

The Sb range is our most frequently used profile type offering minimum resistance to passing liquids and fine particles to alleviate potential blinding. Boasting the largest range of Sb profiles within the UK, our extensive table of wire profiles is available in a range of approximately ten Stainless Steel grades with the most commonly used being 304 and 316.

## **Water and Waste Water Treatment**

| Profile | Dimensions |      |             | Slot Gap (millimetres) |       |       |       |       |       |
|---------|------------|------|-------------|------------------------|-------|-------|-------|-------|-------|
|         | а          | b    |             | 0.25                   | 0.50  | 0.75  | 1.0   | 1.5   | 2.0   |
| 22 Sb   | 1.80       | 3.70 | Open Area % | 12.20                  | 21.70 | 29.40 | 35.70 | 45.50 | 52.60 |
|         |            |      | kg/m²       | 21.55                  | 19.36 | 17.84 | 16.58 | 14.63 | 13.18 |
| 28 Sb   | 2.20       | 4.50 | Open Area % | 10.20                  | 18.50 | 25.40 | 31.30 | 40.50 | 47.60 |
|         |            |      | kg/m²       | 25.19                  | 23.10 | 21.43 | 20.07 | 17.89 | 16.22 |
| 34Sb    | 2.80       | 5.00 | Open Area % | 8.20                   | 15.20 | 21.10 | 26.30 | 34.90 | 41.70 |
|         |            |      | kg/m²       | 30.04                  | 27.96 | 26.23 | 24.81 | 22.36 | 20.46 |